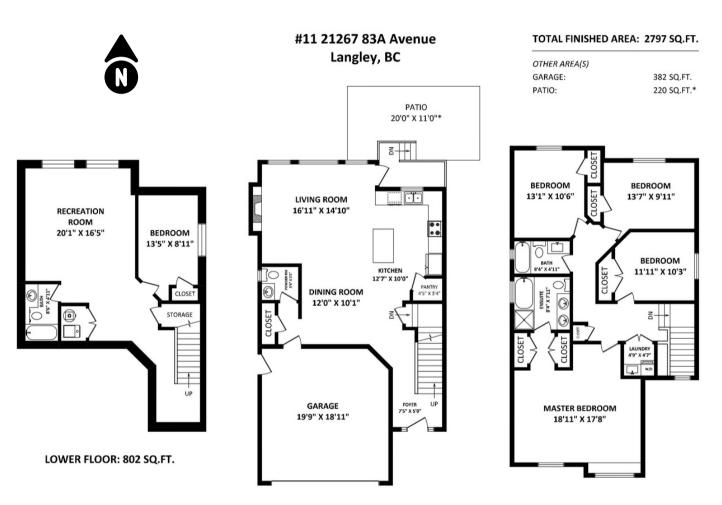

### Yorkson Crescent in Willoughby Heights

Superb, detached home in YORKSON CRESCENT, a family friendly neighbourhood within walking distance to Lynn Fripps Elementary. Spacious five bedroom, four bath home with room for the whole family. Main floor is open-concept, perfect for entertaining. The home features engineered hardwood flooring, air conditioning, triple glazed windows, built-in vacuum, gas fireplace, renovated kitchen with soft close cabinets, oversized quartz island, walk in pantry, upgraded stainless Steel appliances, built-in dinning buffet. An oversized luxury master bedroom and ensuite and three more large bedrooms up. Basement includes an extra bedroom, recreation room, bathroom and under the stair storage! A private landscaped back yard with patio that has a gas BBQ hookup. Double garage with plenty of space for all your tools.