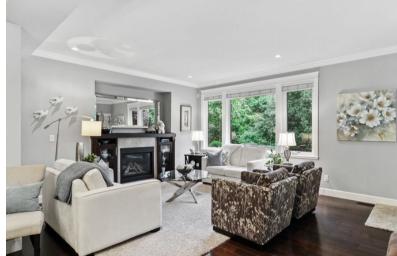

### Yorkson Crescent in Willoughby Heights

Superb, detached home in YORKSON CRESCENT, a family friendly neighbourhood within walking distance to Lynn Fripps Elementary. Spacious five bedroom, four bath home with room for the whole family. Main floor is open-concept, perfect for entertaining. The home features engineered hardwood flooring, air conditioning, triple glazed windows, built-in vacuum, gas fireplace, renovated kitchen with soft close cabinets, oversized quartz island, walk in pantry, upgraded stainless Steel appliances, built-in dinning buffet. An oversized luxury master bedroom and ensuite and three more large bedrooms up. Basement includes an extra bedroom, recreation room, bathroom and under the stair storage! A private landscaped back yard with patio that has a gas BBQ hookup. Double garage with plenty of space for all your tools.