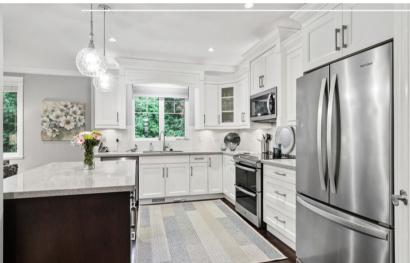

### Yorkson Crescent in Willoughby Heights

Superb, detached home in YORKSON CRESCENT, a family friendly neighbourhood within walking distance to Lynn Fripps Elementary. Spacious five bedroom, four bath home with room for the whole family. Main floor is open-concept, perfect for entertaining. The home features engineered hardwood flooring, air conditioning, triple glazed windows, built-in vacuum, gas fireplace, renovated kitchen with soft close cabinets, oversized quartz island, walk in pantry, upgraded stainless Steel appliances, built-in dinning buffet. An oversized luxury master bedroom and ensuite and three more large bedrooms up. Basement includes an extra bedroom, recreation room, bathroom and under the stair storage! A private landscaped back yard with patio that has a gas BBQ hookup. Double garage with plenty of space for all your tools.